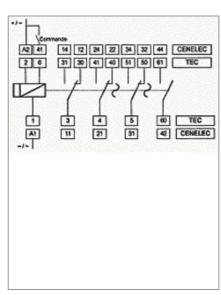

# **INSTANTANEOUS AND FUNCTION RELAYS**

Impulse relays 2 contacts / 2820





# 2820

- rear wiring socket with clips 9246
- rear wiring socket / PCB mounting 9244
  front wiring socket with clips 9946-20
  front wiring socket / screw terminals 9946-10

### **DESCRIPTION**

Universal timer relay - 2 contacts.

Pluggable on the following sockets: 9946, 9244, 9246.

# **Dimensions**



#### Connection



### **OPERATION PRINCIPLE**

Timing ranges:

\* sec : 0.01-0.1 / 0.1-1 / 1-10 / 10-100 \* min : 0.01-0.1 / 0.1-1 / 1-10 / 10-100 \* h : 0.01-0.1 / 0.1-1 / 1-10 / 10-100

Visualisation by red state LED and green voltage presence LED.

See the operation diagram hereafter.

!! any modification of the choice of the form or of the multiplier of a timing in use will be validated only after a power supply break !!

### PLAN D



#### **TECHNICAL FEATURES**

| Function                        | timer (F, O, CL, PF)                     |  |
|---------------------------------|------------------------------------------|--|
| Presentation                    | under cover                              |  |
| Connection                      | pluggable on front or rear wiring socket |  |
| Number of mec