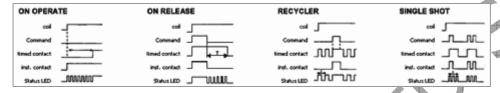

### **OPERATION PRINCIPLE**

Timing ranges:

\* sec : 0.01-0.1 / 0.1-1 / 1-10 / 10-100 \* min : 0.01-0.1 / 0.1-1 / 1-10 / 10-100 \* h : 0.01-0.1 / 0.1-1 / 1-10 / 10-100

Visualisation by red state LED and green voltage presence LED.

See the operation diagram hereafter.

!! any modification of the choice of the form or of the multiplier of a timing in use will be validated only after a power supply break !!

### PLAN D