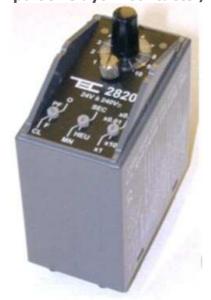

# **INSTANTANEOUS AND FUNCTION RELAYS**

Impulse relays 2 contacts / 2820

# 2820

- rear wiring socket with clips 9246
- rear wiring socket / PCB mounting 9244
  front wiring socket with clips 9946-20
  front wiring socket / screw terminals 9946-10

### **DESCRIPTION**

Universal timer relay - 2 contacts.

Pluggable on the following sockets: 9946, 9244, 9246.