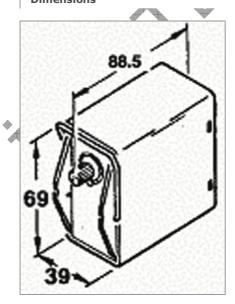

# **INSTANTANEOUS AND FUNCTION RELAYS**

Impulse relays 2 contacts / 2820





# 2820

- rear wiring socket with clips 9246
- rear wiring socket / PCB mounting 9244
  front wiring socket with clips 9946-20
  front wiring socket / screw terminals 9946-10

### **DESCRIPTION**

Universal timer relay - 2 contacts.

Pluggable on the following sockets: 9946, 9244, 9246.

# **Dimensions**



#### Connection



### **OPERATION PRINCIPLE**

Timing ranges:

\* sec : 0.01-0.1 / 0.1-1 / 1-10 / 10-100 \* min : 0.01-0.1 / 0.1-1 / 1-10 / 10-100 \* h : 0.01-0.1 / 0.1-1 / 1-10 / 10-100

Visualisation by red state LED and green voltage presence LED.

See the operation diagram hereafter.

!! any modification of the choice of the form or of the multiplier of a timing in use will be validated only after a power supply break !!

### PLAN D



#### **TECHNICAL FEATURES**

| Function                        | timer (F, O, CL, PF)                     |  |
|---------------------------------|------------------------------------------|--|
| Presentation                    | under cover                              |  |
| Connection                      | pluggable on front or rear wiring socket |